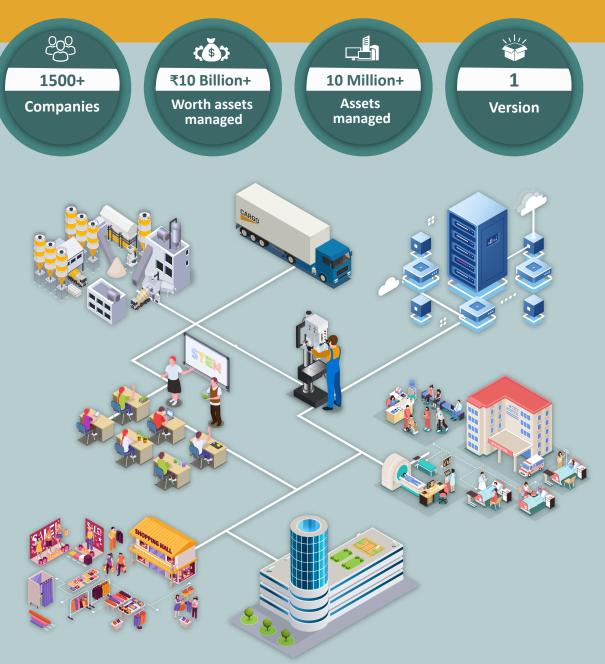

### **ABOUT US**

Spine Technologies is a leading software development company having over two decades of experience in the domain of Human Resource & Fixed Assets Management.

We illustriously say that we have managed over 10 Million assets which worth more than ₹10 Billion for our 1500+ Companies. All these achievements and just 1 version of the software.