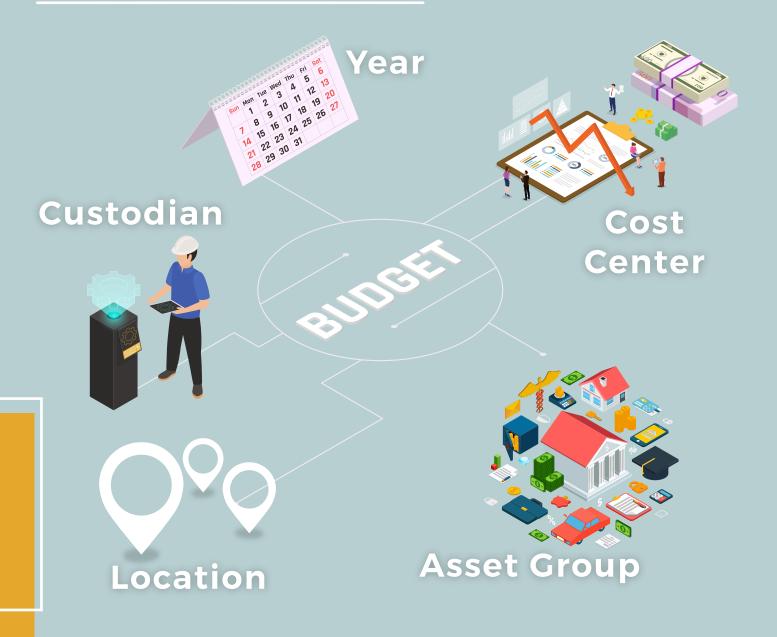

# Budgeting And Actual Acquisition

Appropriate the budget and then compare it to the actual cost of the asset. All on your fingertips!

**Budget Tracking on:** 