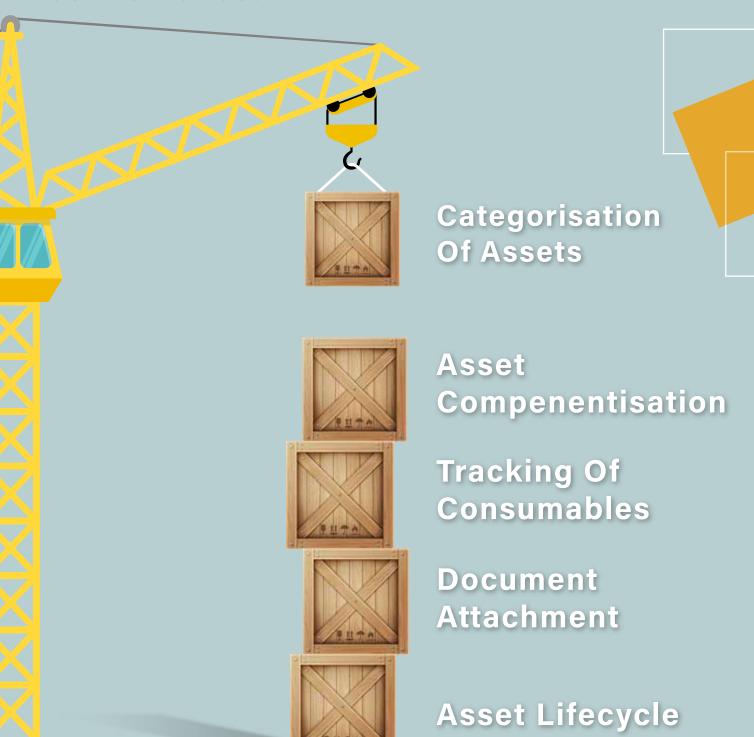

# Tracking Fixed Assets

Categorise, Attach Documents and Track Fixed Assets on the go! Everything at your convenience.