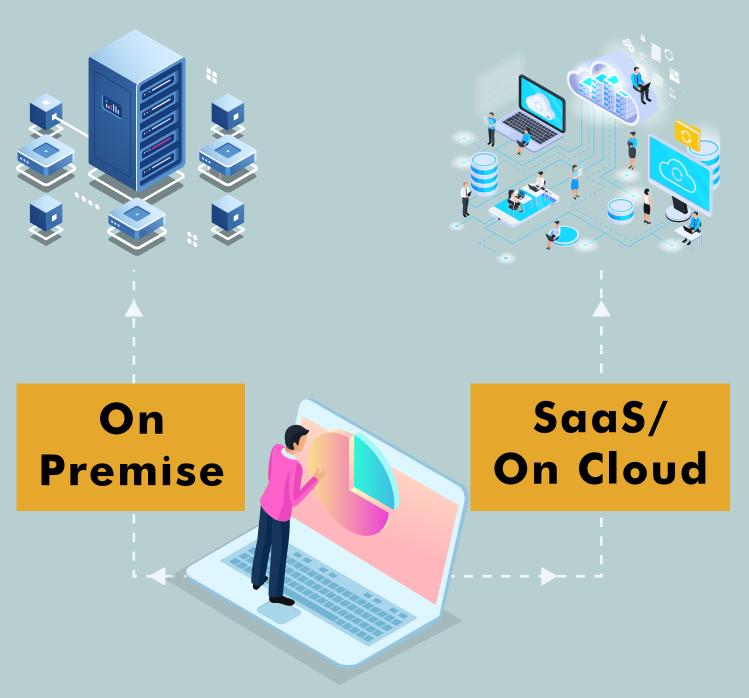

# 2 Deployment Options

Security concerns? Accessibility worries?

Cost issues?

Bid farewell to all the worries, Spine offers you both deployment options!